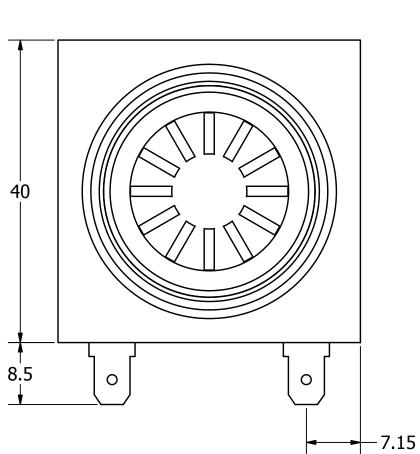

## NOTES:

- 1. ALL DIMENSIONS ARE IN MILLIMETERS.
- 2. SPECIFICATIONS SUBJECT TO CHANGE OR WITHDRAWL WITHOUT NOTICE.
- 3. THIS PART IS RoHS 2011/65/EU COMPLIANT.