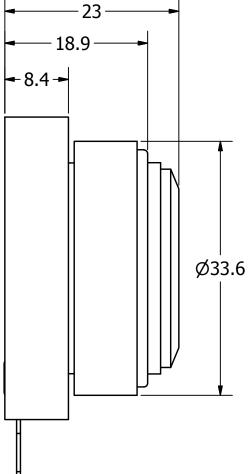

## NOTES:

- 1. ALL DIMENSIONS ARE IN MILLIMETERS.
- 2. SPECIFICATIONS SUBJECT TO CHANGE OR WITHDRAWL WITHOUT NOTICE.
- 3. THIS PART IS RoHS 2011/65/EU COMPLIANT.