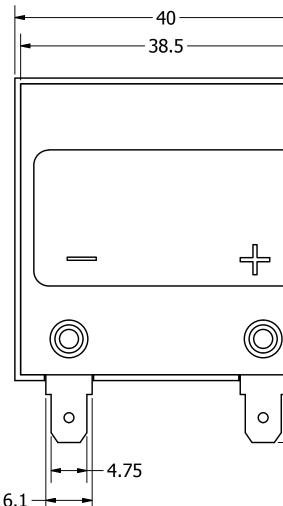

## NOTES:

- 1. ALL DIMENSIONS ARE IN MILLIMETERS.
- 2. SPECIFICATIONS SUBJECT TO CHANGE OR WITHDRAWL WITHOUT NOTICE.
- 3. THIS PART IS RoHS 2011/65/EU COMPLIANT.