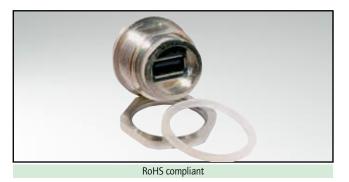

## **USB 2.0 Installation housing set**

Socket connector version - Metal design - M28 thread

- For front- and rear panel mounting
- Design: Metal shell brass nickel plated
- Termination with USB 2.0 type A coupler, IP20 rated
- IP67 protection over M28 thread termination
- Available as housing with or without protection cap