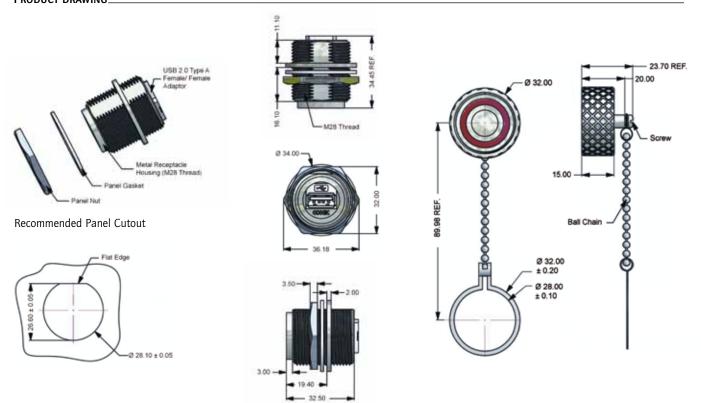

PRODUCT DRAWING.

## **USB 2.0 Installation housing set**

Socket connector version - Metal design - M28 thread

- For front- and rear panel mounting
- Design: Metal shell brass nickel plated
- Termination with USB 2.0 type A coupler, IP20 rated
- IP67 protection over M28 thread termination
- Available as housing with or without protection cap