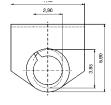

## PRODUCT DRAWING.

Type 1: Steel

50-pos. = Dim. in (..)

Type 2: Stainless steel

Type 3: Brass

## ORDER DATA

| Screw coupling with clamps |                 |             |  |
|----------------------------|-----------------|-------------|--|
| No. of pos.                | Design 4-40 UNC | Part Number |  |
| 09-37                      | Type 1 steel    | 160X10259X  |  |
| 50                         | Type 1 steel    | 160X10659X  |  |

| Screw coupling with clamps |                        |             |  |
|----------------------------|------------------------|-------------|--|
| No. of pos.                | Design 4-40 UNC        | Part Number |  |
| 09-50                      | Type 2 stainless steel | 160X00470A  |  |
| 09-50                      | Type 3 brass           | 16-505750   |  |