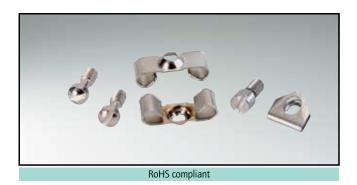

## **D-SUB HARDWARE ACCESSORIES**

Screw locking with clamp - Steel or stainless steel and brass

## DESCRIPTION.

- Two types available
  - Type 1: Steel
  - Type 2: Stainless steel
  - Type 3: Brass
- Delivery includes:
  - Set consists of
    - 2 clamps
    - 2 screws