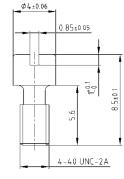

## PRODUCT DRAWING.

Type 1: Steel

50-pos. = Dim. in (..)

Type 2: Stainless steel

Type 3: Brass

## ORDER DATA

| Screw coupling with clamps |                 |             |  |
|----------------------------|-----------------|-------------|--|
| No. of pos.                | Design 4-40 UNC | Part Number |  |
| 09-37                      | Type 1 steel    | 160X10259X  |  |
| 50                         | Type 1 steel    | 160X10659X  |  |

| Screw coupling with clamps |                        |             |  |
|----------------------------|------------------------|-------------|--|
| No. of pos.                | Design 4-40 UNC        | Part Number |  |
| 09-50                      | Type 2 stainless steel | 160X00470A  |  |
| 09-50                      | Type 3 brass           | 16-505750   |  |