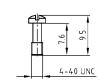

## PRODUCT DRAWING.

Type 1: Steel

50-pos. = Dim. in (..)

Type 2: Stainless steel

Type 3: Brass