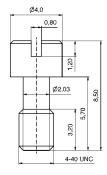

## PRODUCT DRAWING.

Type 1: Steel

50-pos. = Dim. in (..)

Type 2: Stainless steel

Type 3: Brass

## ORDER DATA

| Screw coupling with clamps |                 |             |  |
|----------------------------|-----------------|-------------|--|
| No. of pos.                | Design 4-40 UNC | Part Number |  |
| 09-37                      | Type 1 steel    | 160X10259X  |  |
| 50                         | Type 1 steel    | 160X10659X  |  |

| Screw coupling with clamps |                        |             |  |
|----------------------------|------------------------|-------------|--|
| No. of pos.                | Design 4-40 UNC        | Part Number |  |
| 09-50                      | Type 2 stainless steel | 160X00470A  |  |
| 09-50                      | Type 3 brass           | 16-505750   |  |