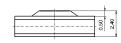

## PRODUCT DRAWING.

Type 1: Steel

50-pos. = Dim. in (..)

Type 2: Stainless steel

Type 3: Brass