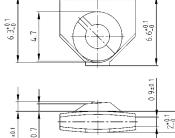

## PRODUCT DRAWING.

Type 1: Steel

50-pos. = Dim. in (..)

Type 2: Stainless steel

Type 3: Brass

## ORDER DATA

| Screw coupling with clamps |                 |             |  |
|----------------------------|-----------------|-------------|--|
| No. of pos.                | Design 4-40 UNC | Part Number |  |
| 09-37                      | Type 1 steel    | 160X10259X  |  |
| 50                         | Type 1 steel    | 160X10659X  |  |

| Screw coupling with clamps |                        |             |  |
|----------------------------|------------------------|-------------|--|
| No. of pos.                | Design 4-40 UNC        | Part Number |  |
| 09-50                      | Type 2 stainless steel | 160X00470A  |  |
| 09-50                      | Type 3 brass           | 16-505750   |  |