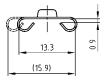

## PRODUCT DRAWING.

Type 1: Steel

50-pos. = Dim. in (..)

Type 2: Stainless steel

Type 3: Brass